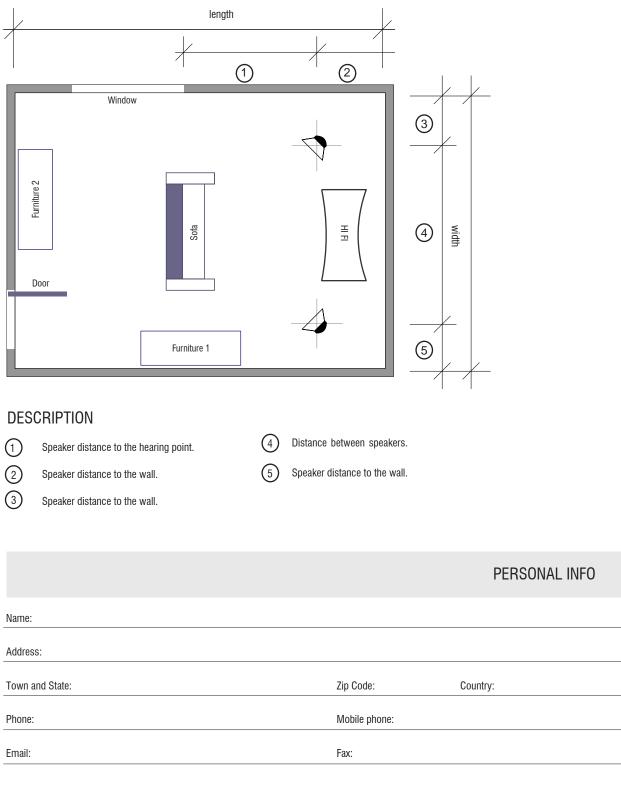

## ACOUSTIC ANALYSIS SERVICE

|                                                                                                                 | Hi-Fi                                                                                                                          | Home cinema                                    | Live room                                      | Control room         |  |  |  |  |  |  |  |  |  |  |
|-----------------------------------------------------------------------------------------------------------------|--------------------------------------------------------------------------------------------------------------------------------|------------------------------------------------|------------------------------------------------|----------------------|--|--|--|--|--|--|--|--|--|--|
| TYPE OF ROOM:                                                                                                   | Auditorium*                                                                                                                    | Pavillion*                                     | Night club/bar*                                | Office*              |  |  |  |  |  |  |  |  |  |  |
|                                                                                                                 | Other<br>* these types of room need plants quoted with maximum of acuracy and preferably in a digital format (i.e. dwg/AutoCad |                                                |                                                |                      |  |  |  |  |  |  |  |  |  |  |
|                                                                                                                 |                                                                                                                                |                                                |                                                |                      |  |  |  |  |  |  |  |  |  |  |
| CONSTRUCTION TYPE:                                                                                              | solid structure (mas<br>other                                                                                                  |                                                | light structure (construction in plasterboard) |                      |  |  |  |  |  |  |  |  |  |  |
|                                                                                                                 |                                                                                                                                |                                                |                                                |                      |  |  |  |  |  |  |  |  |  |  |
| ROOM MEASEURES:<br>NOT APPLIED in case of attachement a digital<br>technical drawing, dwg (AutoCad) perference. | measurement units:                                                                                                             | metric (m, m <sup>2</sup> and m <sup>3</sup> ) | imperial (ft, ft² a                            | nd ft <sup>3</sup> ) |  |  |  |  |  |  |  |  |  |  |
|                                                                                                                 | length                                                                                                                         | width                                          | height                                         | area volume          |  |  |  |  |  |  |  |  |  |  |
| MATERIAL / FURNITURE / AREAS                                                                                    |                                                                                                                                |                                                |                                                |                      |  |  |  |  |  |  |  |  |  |  |
| CEILING:                                                                                                        | Plasterboard a                                                                                                                 | area Wood area                                 | Fine plaster area                              | Concrete area        |  |  |  |  |  |  |  |  |  |  |
|                                                                                                                 | area other                                                                                                                     |                                                |                                                |                      |  |  |  |  |  |  |  |  |  |  |
|                                                                                                                 | area other                                                                                                                     |                                                |                                                |                      |  |  |  |  |  |  |  |  |  |  |
|                                                                                                                 | parquet                                                                                                                        | rug                                            | carpet                                         | linoleum             |  |  |  |  |  |  |  |  |  |  |
|                                                                                                                 | concrete                                                                                                                       | lamparquet                                     | brickbat                                       |                      |  |  |  |  |  |  |  |  |  |  |
|                                                                                                                 |                                                                                                                                |                                                |                                                |                      |  |  |  |  |  |  |  |  |  |  |
|                                                                                                                 | area other                                                                                                                     |                                                |                                                |                      |  |  |  |  |  |  |  |  |  |  |
|                                                                                                                 | SOFAS:                                                                                                                         | units                                          | area material                                  |                      |  |  |  |  |  |  |  |  |  |  |
| FLOOR:                                                                                                          | CHAIRS:                                                                                                                        | units                                          | area material                                  |                      |  |  |  |  |  |  |  |  |  |  |
|                                                                                                                 | FURNITURE 1:                                                                                                                   | area                                           | volume material                                |                      |  |  |  |  |  |  |  |  |  |  |
|                                                                                                                 | FURNITURE 2:                                                                                                                   | area                                           | volume material                                |                      |  |  |  |  |  |  |  |  |  |  |
|                                                                                                                 | FURNITURE 3:                                                                                                                   | area                                           | volume material                                |                      |  |  |  |  |  |  |  |  |  |  |
|                                                                                                                 | other                                                                                                                          | area                                           | volume material                                |                      |  |  |  |  |  |  |  |  |  |  |
|                                                                                                                 | other                                                                                                                          | area                                           | volume material                                |                      |  |  |  |  |  |  |  |  |  |  |
| WALL:                                                                                                           | plaster area                                                                                                                   | concrete area                                  | fine plaster area                              | doors area           |  |  |  |  |  |  |  |  |  |  |
|                                                                                                                 | curtains area                                                                                                                  | paintings area                                 | windows area                                   |                      |  |  |  |  |  |  |  |  |  |  |
|                                                                                                                 | area other                                                                                                                     |                                                |                                                |                      |  |  |  |  |  |  |  |  |  |  |
|                                                                                                                 | area other                                                                                                                     |                                                |                                                |                      |  |  |  |  |  |  |  |  |  |  |