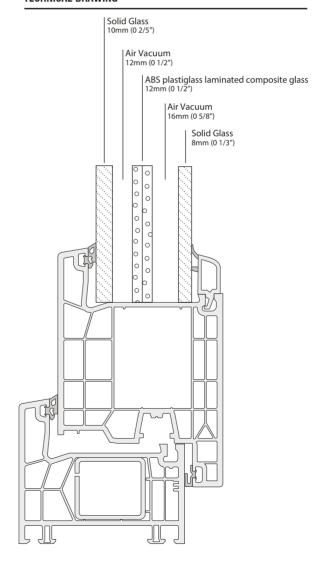

## **DESCRIPTION**

Our doors feature durable frames made from metal-reinforced PVC profiles filled with polyurethane for strength and insulation.

The glass composition is made up of single-layer and laminated glass, precisely assembled in a vacuum chamber.

Our doors boast reinforced hinges and an upright lock system, guaranteeing a secure and effective seal.

A neoprene decoupling membrane separates the composite glass from the frame, ensuring optimal performance. We offer a versatile range of glass compositions and customize sizes to meet specific requirements.

## DIMENSIONS

IN AKUSTEKDOOR48 - 48db reduction

Reinforced acoustic Door - white frame

PVC ThermoFiber (KÖMMERLING76 AD Xtrem)

frame 76mm = 2 63/64"

Triple joint Fortex reinforced

Triple glass Neutralux composite insulation unit

## **TECHNICAL DRAWING**