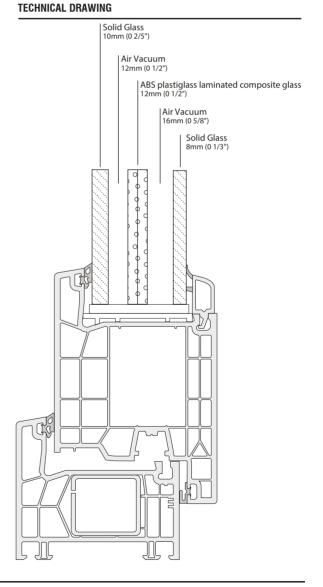

## DIMENSIONS

IN AKUSTEKDOOR48 - 48db reduction

Reinforced acoustic Door - white frame

PVC ThermoFiber (KÖMMERLING76 AD Xtrem)

frame 76mm = 2 1/1"

Triple joint Fortex reinforced

Triple glass Neutralux composite insulation unit

# **WEIGHT AND THICKNESS**

| Thickness: | mm    | 76 |
|------------|-------|----|
| Weight:    | Kg/m2 | 42 |