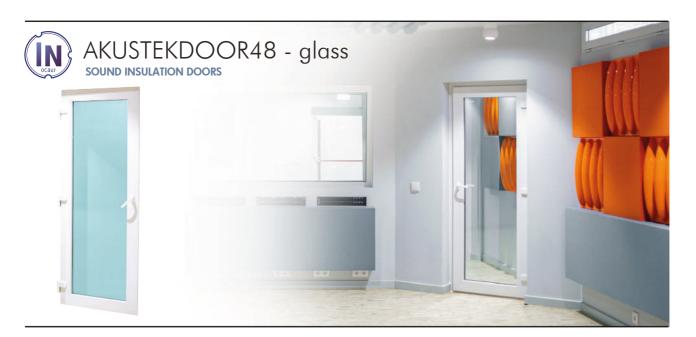

## **DESCRIPTION**

Our doors feature durable frames made from metal-reinforced PVC profiles filled with polyurethane for strength and insulation.

The glass composition is made up of single-layer and laminated glass, precisely assembled in a vacuum chamber.

Our doors boast reinforced hinges and an upright lock system, guaranteeing a secure and effective seal.

A neoprene decoupling membrane separates the composite glass from the frame, ensuring optimal performance. We offer a versatile range of glass compositions and customize sizes to meet specific requirements.

Standard frames come in white, with the option of painting in any color upon request. These doors are designed for easy installation and are supplied with all the necessary accessories for a perfect and efficient setup.