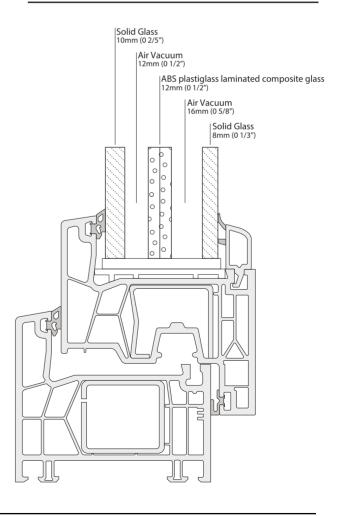

## **DESCRIPTION**

Our windows feature durable frames crafted from metal-reinforced PVC profiles, filled with polyurethane for enhanced strength and insulation.

The glass composition comprises single-layer and laminated glass, assembled with precision in a vacuum chamber. A neoprene decoupling membrane separates the composite glass from the frame, ensuring optimal performance.

#### **DIMENSIONS**

IN AKUSTEKWIN52 - 52db reduction Fix acoustic window - Color: white PVC ThermoFiber (KÖMMERLING76 AD Xtrem)

frame 76mm = 2 63/64"

Triple joint Fortex reinforced

Triple glass Neutralux composite insulation unit

## **TECHNICAL DRAWING**