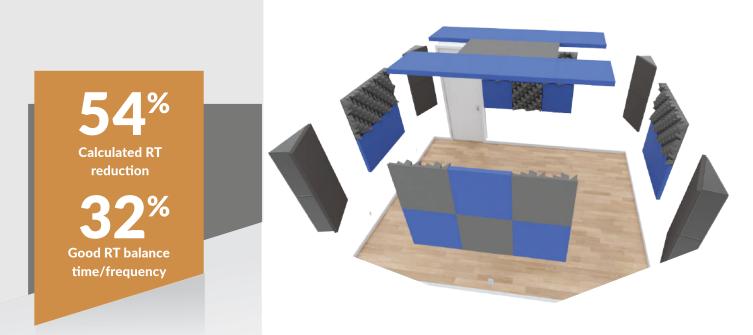

In a practical way, the ATP PACK 2.0 CT is designed for small-sized rooms. The Acoustic elements remain exposed. They are easily assembled and all accessories are included.

### **FEATURES**

- For rooms with an area between: 12m2 and 17m2 (129ft2 and 183ft2), Very cost effective acoustic ballance control
- For rooms with volumes between: 33m3 and 37m3 (1165ft3 and 1306ft3)
- Values were obtained by simulation in specific JAS software and later confirmed through acoustic analyses in the rooms The simulated and tested rooms are totally empty, and only the referred ATP<sup>™</sup> PACK 2.0 CT acoustic panels are applied
- Traditional room with dimensions (L,W,H): 3m /4m/ 2.8m (118.11" / 157.48" / 110.24")
- Walls: masonry with painted fine plaster and a wooden door
- Ceiling: 15mm (0.59") - thick plaster
- Floor: natural floating parquet