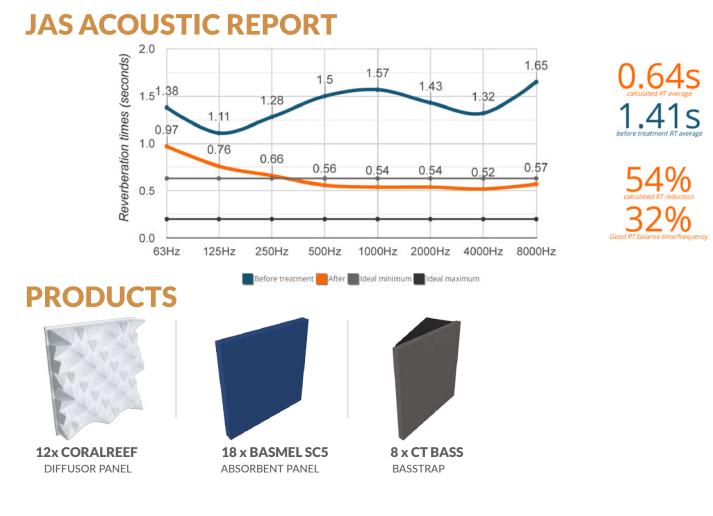

Our simulations show that these acoustic solutions offer near-perfect control over reverberation time and modal distribution, resulting in an ideal acoustic environment for producing, recording, or playing music.

### **FEATURES**

- For rooms with an area between: 12m2 and 17m2 (129ft2 and 183ft2), Very cost effective acoustic ballance control
- For rooms with volumes between: 33m3 and 37m3 (1165ft3 and 1306ft3)
- Values were obtained by simulation in specific JAS software and later confirmed through acoustic analyses in the rooms The simulated and tested rooms are totally empty, and only the referred ATP<sup>™</sup> PACK 2.0 CT acoustic panels are applied
- Traditional room with dimensions (L,W,H): 3m /4m/ 2.8m (118.11" / 157.48" / 110.24")
- Walls: masonry with painted fine plaster and a wooden door
- Ceiling: 15mm (0.59") - thick plaster
- Floor: natural floating parquet

### PACKAGING

| PRODUCT        | SIZE                  | UNITS | BOXES | BOX SIZE                              | BOX net WEIGHT               | ABSORBER DIFFUSOR TUNE                                                                                                                                                                                                                                                                                                                                                                                                                                                                                                                                                                                                                                                                                                                                                                                                                                                                                                                                                                                                                                                                                                                                                                                                                                                                                                                                                                                                                                                                                                                                                                                                                                                                                                                                                                                                                                                                                                                                                                                                                                                                                                              | D AB. |
|----------------|-----------------------|-------|-------|---------------------------------------|------------------------------|-------------------------------------------------------------------------------------------------------------------------------------------------------------------------------------------------------------------------------------------------------------------------------------------------------------------------------------------------------------------------------------------------------------------------------------------------------------------------------------------------------------------------------------------------------------------------------------------------------------------------------------------------------------------------------------------------------------------------------------------------------------------------------------------------------------------------------------------------------------------------------------------------------------------------------------------------------------------------------------------------------------------------------------------------------------------------------------------------------------------------------------------------------------------------------------------------------------------------------------------------------------------------------------------------------------------------------------------------------------------------------------------------------------------------------------------------------------------------------------------------------------------------------------------------------------------------------------------------------------------------------------------------------------------------------------------------------------------------------------------------------------------------------------------------------------------------------------------------------------------------------------------------------------------------------------------------------------------------------------------------------------------------------------------------------------------------------------------------------------------------------------|-------|
| ATP CORALREEF  | 60x60cm (23.6"x23.6") | 12    | 4     | 65x65x35cm<br>(25.6" x 25.6" x 13.8") | <b>22,8kg</b><br>(50lbs 5oz) | <ul> <li>Image: A set of the set of the</li></ul> |       |
| ATP BASMEL SC5 | 60x60cm (23.6"x23.6") | 18    | 3     | 65x65x35cm<br>(25.6" x 25.6" x 13.8") | 10,8kg<br>(23lbs 13oz)       | ×                                                                                                                                                                                                                                                                                                                                                                                                                                                                                                                                                                                                                                                                                                                                                                                                                                                                                                                                                                                                                                                                                                                                                                                                                                                                                                                                                                                                                                                                                                                                                                                                                                                                                                                                                                                                                                                                                                                                                                                                                                                                                                                                   |       |
| ATP CT BASS    | 60x60cm (23.6"x23.6") | 08    | 4     | 65x65x65cm<br>(25.6" x 25.6" x 25.6") | <b>30,4kg</b><br>(67lbs 1oz) | ~                                                                                                                                                                                                                                                                                                                                                                                                                                                                                                                                                                                                                                                                                                                                                                                                                                                                                                                                                                                                                                                                                                                                                                                                                                                                                                                                                                                                                                                                                                                                                                                                                                                                                                                                                                                                                                                                                                                                                                                                                                                                                                                                   |       |