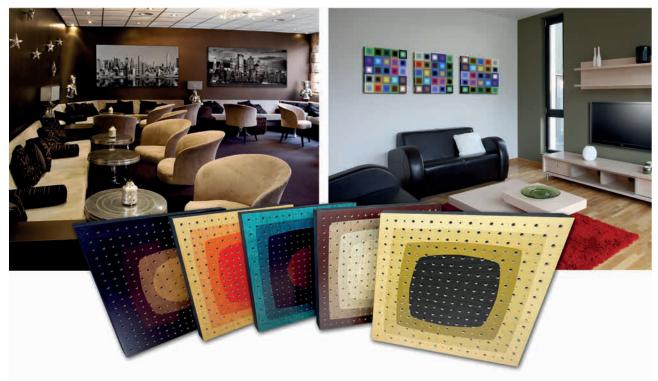

#### PRINTED IMAGE FINISHING

ON WOOD

3x Addsorb® 120x60cm (47.2"x23.6")

Motif\* is a new image printed finishing meant to widen the decorating options on acoustic panels. It can be used on the Addsorb\* and LeakyFM\* wood-finishing models, while keeping the same acoustic performance as the original models.

3x Mellowalltrap® 120x60cm

ON FABRIC

Motif® is a new printed textile finishing meant to widen the decorating options on acoustic panels. It can be used on the Mellowalltrap® and Lightwalltrap® fabric-finishing models (e.g.), while keeping the same acoustic performance as the original models.

Besides the 15 standard JOCAVI® colours, Motif® provides an option for those who want a more personalised solution (except with some models).

The Motif® printed textile finishing line offers a sophisticated look with our acoustically transparent fabric, which is available in a multitude of design options that perfectly match decor of your space.