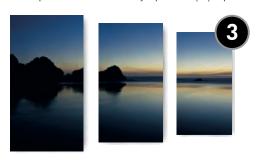

#### PRINTED IMAGE FINISHING

ON WOOD

3x Addsorb® 120x60cm (47.2"x23.6")

Motif\* is a new image printed finishing meant to widen the decorating options on acoustic panels. It can be used on the Addsorb\* and LeakyFM\* wood-finishing models, while keeping the same acoustic performance as the original models.