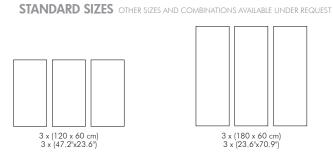

#### LIGHTWALLTRAP®

STANDARD SIZES OTHER SIZES AND COMBINATIONS AVAILABLE UNDER REQUEST

#### PRINTED IMAGE FINISHING

ON WOOD

3x Addsorb® 120x60cm (47.2"x23.6")

Motif\* is a new image printed finishing meant to widen the decorating options on acoustic panels. It can be used on the Addsorb\* and LeakyFM\* wood-finishing models, while keeping the same acoustic performance as the original models.

3x Mellowalltrap® 120x60cm

ON FABRIC

Motif® is a new printed textile finishing meant to widen the decorating options on acoustic panels. It can be used on the Mellowalltrap® and Lightwalltrap® fabric-finishing models (e.g.), while keeping the same acoustic performance as the original models.