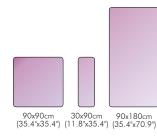

## EXAMPLES OF MODELS SIZES AND COMBINATIONS

#### LIGHTWALLTRAP®

MELLOWALLTRAP® ADDSORB® LEAKY FM®

**STANDARD SIZES** OTHER SIZES AND COMBINATIONS AVAILABLE UNDER REQUEST

**STANDARD SIZES** OTHER SIZES AND COMBINATIONS AVAILABLE UNDER REQUEST

3 x (180 x 60 cm) 3 x (23.6"x70.9")