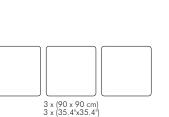

## EXAMPLES OF MODELS SIZES AND COMBINATIONS

#### LIGHTWALLTRAP®

MELLOWALLTRAP® ADDSORB® LEAKY FM®

**STANDARD SIZES** OTHER SIZES AND COMBINATIONS AVAILABLE UNDER REQUEST

**STANDARD SIZES** OTHER SIZES AND COMBINATIONS AVAILABLE UNDER REQUEST

3 x (180 x 60 cm) 3 x (23.6"x70.9")