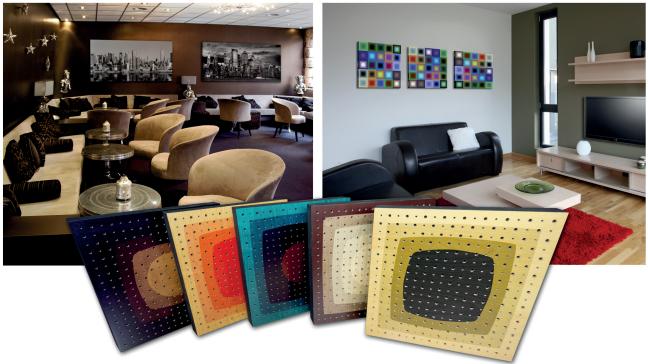

# MOTIF<sup>®</sup> Printed Image Finishing

 $\operatorname{Motif}^{\scriptscriptstyle \otimes}$  is a finishing for digital printing on fabric or wood.

Challenge your imagination and choose the finishing you want for your space without any limitation.

We print any image on wood or fabric for our panels, just choose from our gallery or send us your image.

Available on all JOCAVI® models with a finishing in wood or fabric:

Addsorb<sup>®</sup>, LeakyFM<sup>®</sup>, Mellowalltrap<sup>®</sup>, Lightwalltrap<sup>®</sup>, Convexabsorber<sup>®</sup>, Ebony<sup>®</sup>, Basscorner<sup>®</sup>, Roundbasscorner<sup>®</sup>, Walltrap<sup>®</sup>, Basslayer<sup>®</sup>, Tubabsorber<sup>®</sup> and Tubabsorber<sup>®</sup>SY, Mellowaffle<sup>®</sup>.

All these models may have the image you want as a finishing, as an alternative to the usual colours and textures.

#### MOTIF® PRINTED IMAGE FINISHING

ON WOOD

3x Addsorb® 120x60cm (47 2"x23 6"

Motif® is a new image printed finishing meant to widen the decorating options on acoustic panels. It can be used on the Addsorb® and LeakyFM ® wood-finishing models, while keeping the same acoustic performance as the original models.

Besides the 6 standard wood verneer finishings and the 10 standard coloured wood fibre JOCAVI® colours, Motif®image printed finishing line provides an option for those who want a more personalised solution. The Motif® image printed finishing line offers a sophisticated look with our acoustically perforated woods, which are available in a multitude of design options that perfectly match decor of your space.

#### 3x Mellowalltrap® 120x60cm (47.2"x23.6"

**ON FABRIC** 

Motif® is a new printed textile finishing meant to widen the decorating options on acoustic panels. It can be used on the Mellowalltrap® and Lightwalltrap® fabric-finishing models (e.g.), while keeping the same acoustic performance as the original models.

Besides the 15 standard JOCAVI® colours, Motif® provides an option for those who want a more personalised solution (except with some models).

The Motif® printed textile finishing line offers a sophisticated look with our acoustically transparent fabric, which is available in a multitude of design options that perfectly match decor of your space.