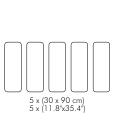

## EXAMPLES OF MODELS SIZES AND COMBINATIONS

#### LIGHTWALLTRAP®

MELLOWALLTRAP® ADDSORB® LEAKY FM®

**STANDARD SIZES** OTHER SIZES AND COMBINATIONS AVAILABLE UNDER REQUEST

**STANDARD SIZES** OTHER SIZES AND COMBINATIONS AVAILABLE UNDER REQUEST

3 x (180 x 60 cm) 3 x (23.6"x70.9")