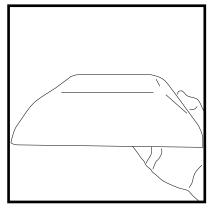

Place the panel on the surface and press it gently and homogeneously during the mounting glue's curing time, average aprox. time 2 hours.

Between the anchor and the floor a protective material like a simple piece of wood or dense foam also should be used to protect floor finishings.