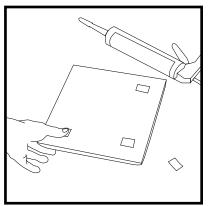

Place the panel on the surface and press it gently and homogeneously during the mounting glue's curing time, average aprox. time 2 hours.

Between the anchor and the floor a protective material like a simple piece of wood or dense foam also should be used to protect floor finishings.