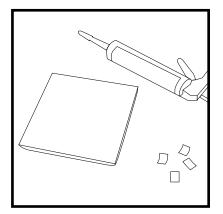

## **ECOISO® QUADCORK**

Prior to application, always clean all surfaces before applying any glue, ensuring them free of dust or grease. A vacuum cleaner can be used to clean any dust before any glue.

Mark the measurements of the panel on the surface you are applying the panel to.