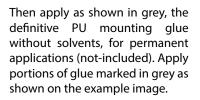

Place the panel on the surface and press it gently and homogeneously during the mounting glue's curing time, average aprox. time 2 hours.

Between the anchor and the floor a protective material like a simple piece of wood or dense foam also should be used to protect floor finishings.