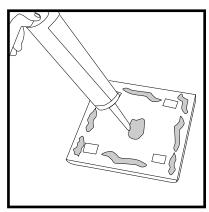

Place the panel on the surface and press it gently and homogeneously during the mounting glue's curing time, average aprox. time 2 hours.

Between the anchor and the floor a protective material like a simple piece of wood or dense foam also should be used to protect floor finishings.

NOTICE: Adhesive time is entirely dependant on the weight of the panel to be glued. Always consult the mounting glue specifications. Adhesive gluing times can vary with humidity and temperature. Make sure that the room temperature and humidity is within the acceptable product values available on our website.