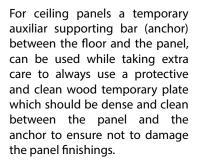

Place the panel on the surface and press it gently and homogeneously during the mounting glue's curing time, average aprox. time 2 hours.

Between the anchor and the floor a protective material like a simple piece of wood or dense foam also should be used to protect floor finishings.