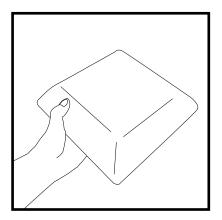

## **ECOISO® QUADCORK**

Prior to application, always clean all surfaces before applying any glue, ensuring them free of dust or grease. A vacuum cleaner can be used to clean any dust before any glue.

Mark the measurements of the panel on the surface you are applying the panel to.