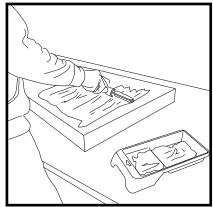

On a workbench, apply contact glue (1 liter per sqm on both gluing surfaces) on the back of the panel all over the surface homogeneously.

In the area previously marked apply contact glue similarly as you did before on the panel ...homogeneously.