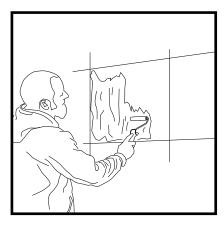

On a workbench, apply contact glue (1 liter per sqm on both gluing surfaces) on the back of the panel all over the surface homogeneously.

In the area previously marked apply contact glue similarly as you did before on the panel ...homogeneously.

Now center the panel with the marks and press it firmly and homogeneously during the mounting glue's curing time, average aprox. time 2 hours.

For ceiling panels temporary auxiliar supporting bars (anchors) between the floor and the center areas of the panel, can be used; while taking extra care to always use a protective thick and enough dense & clean material like foam (or a dense pillow) between the panel and the anchors to ensure not to damage panel surfaces. Between the anchor and the floor a protective material like a simple piece of wood or dense foam also should be used to protect floor finishings.