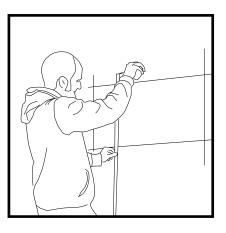

## | ECOISO® SPL | ECOISO® QUADCORK OUTLINE |

Panels do not include mounting accessories (contact glue sold separately)

JOCAUI. Acoustic

Mark the measurements of the existent surface (wall or ceiling) were you want to install the panel with a paper thin reference adhesive tape.

Prior to application, always clean all surfaces before applying any glue ensuring them free of dust or grease.

To ensure maximum adhesion strength do not reposition, so measure twice and glue only once.