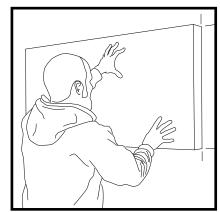

Now center the panel with the marks and press it firmly and homogeneously during the mounting glue's curing time, average aprox. time 2 hours.

For ceiling panels temporary auxiliar supporting bars (anchors) between the floor and the center areas of the panel, can be used; while taking extra care to always use a protective thick and enough dense & clean material like foam (or a dense pillow) between the panel and the anchors to ensure not to damage panel surfaces. Between the anchor and the floor a protective material like a simple piece of wood or dense foam also should be used to protect floor finishings.