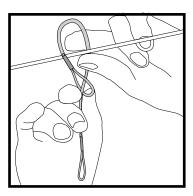

Measure the ceiling and mark points as needed to install suspension metal hooks; or horizontal suspension cables on the ceiling

Suspend vertical suspension cables to the hooks on the panel.

Optionally the hooks can be tighten onto the vertical cables.

Suspend vertical suspension cables to the hooks on the panel.

Accessories' kit; the product is supplied with the necessary accessories and depending on the model.

JOCAVI <sup>™</sup> USA Corporation

727 Commercial Ave, Unit H Carlstadt, NJ 07072 Phone: +1 (973) 536 18 32 Cell: +1 (917) 294 34 11 www.jocaviusa.com | info@jocaviusa.com