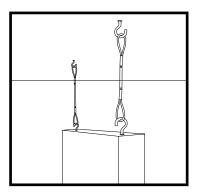

## | MELLOWAFFLE | WATERCOT | WIDEBAFFLE |

Read instructions in full prior to install and then choose one of these two mounting methods an apply it: Ceiling installation method can either be with horizontal suspension cables (left) installed on the walls; or suspension method directly from the ceiling using metalic hooks and wires (right);