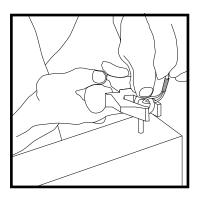

Measure the ceiling and mark points as needed to install suspension metal hooks; or horizontal suspension cables on the ceiling

Suspend vertical suspension cables to the hooks on the panel.

Optionally the hooks can be tighten onto the vertical cables.

Suspend vertical suspension cables to the hooks on the panel.

Accessories' kit; the product is supplied with the necessary accessories and depending on the model.

JOCAVI <sup>™</sup> USA Corporation

727 Commercial Ave, Unit H Carlstadt, NJ 07072 Phone: +1 (973) 536 18 32 Cell: +1 (917) 294 34 11 www.jocaviusa.com | info@jocaviusa.com