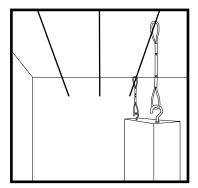

Measure the ceiling and mark points as needed to install suspension metal hooks; or horizontal suspension cables on the ceiling

Suspend vertical suspension cables to the hooks on the panel.

Optionally the hooks can be tighten onto the vertical cables.