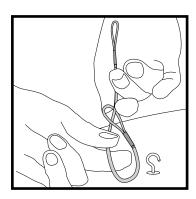

Measure the ceiling and mark points as needed to install suspension metal hooks; or horizontal suspension cables on the ceiling

Suspend vertical suspension cables to the hooks on the panel.

Optionally the hooks can be tighten onto the vertical cables.