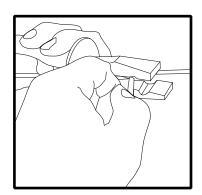

Measure the ceiling and mark points as needed to install suspension metal hooks; or horizontal suspension cables on the ceiling

Suspend vertical suspension cables to the hooks on the panel.

Optionally the hooks can be tighten onto the vertical cables.