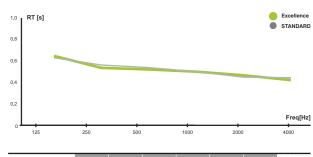

# ABSORPTION COEFFICIENT AND GRAPHIC

**STANDARD** Sabine: 0.52 sec

|   | FREQUENCY | 125 Hz |      | 500 Hz |      |      | 4 Khz | RT60 |  |
|---|-----------|--------|------|--------|------|------|-------|------|--|
|   | αS        | 0.62   | 0.56 | 0.53   | 0.50 | 0.46 | 0.45  | 0.52 |  |
| • | αS        | 0.64   | 0.53 | 0.52   | 0.50 | 0.47 | 0.43  | 0.52 |  |