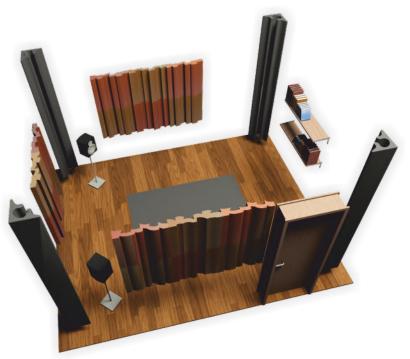

In a practical way, ATP® PACKS are designed for small-sized rooms. The acoustic elements remain exposed. They are easily assembled and all accessories needed are included. Give your ears an opportunity to see how the performance of your sound system improves.

# WHERE TO APPLY :

Rooms with an area between: 9 and 13 square meters (96.88 ft<sup>2</sup> and 139.93 ft<sup>2</sup>). Rooms with volumes between: 22 and 35 cubic meters (776.9 ft<sup>3</sup> and 1236 ft<sup>3</sup>). For use in small-sized home-theatre rooms, home-studios, Hi-fi rooms or instrument rooms.

#### **FEATURES**

- · Values were obtained by simulation in specific JAS® software and later confirmed through acoustic analyses in the rooms.
- · The simulated and tested rooms are totally empty, and only the referred ATP<sup>®</sup> PACK 01 acoustic panels are applied.
- Traditional room with dimensions (L,W,H): 3.47m / 2.85m / 2.50m (136.6"/ 112.2"/ 98.4"). Walls: masonry with painted fine stuff and a wooden door. Ceiling: 12 mm (0.5") - thick plaster.

Floor: natural floating parquet.