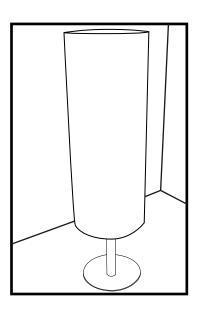

Screw the support to the base of the panel.

Place the panel with a distance between 6cm to 12cm of the walls.