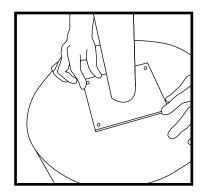

Screw the support to the base of the panel.

Place the panel with a distance between 6cm to 12cm of the walls.