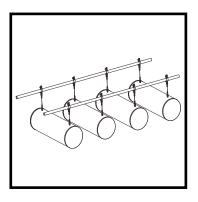

## | AIR TUBE | TUBABSORBER | TUBABSORBER SY |

Horizontal and vertical suspension diagram examples.