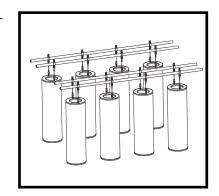

## | AIR TUBE | TUBABSORBER | TUBABSORBER SY |

Horizontal and vertical suspension diagram examples.