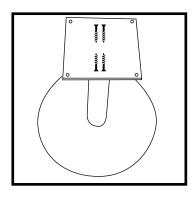

## Accessories' kit:

As mounting kits can vary accordingly to project requirements, they are sold separately, can be made available upon demand, please consult us at our website for more info.

Center the support on the base of the panel.