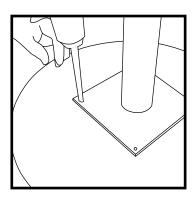

## Accessories' kit:

As mounting kits can vary accordingly to project requirements, they are sold separately, can be made available upon demand, please consult us at our website for more info.

Center the support on the base of the panel.

Screw the support to the base of the panel.

Place the panel with a distance between 6cm to 12cm of the walls.