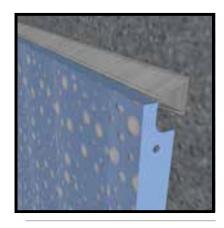

For ceilings, the WallPerf® plates can be installed on standard T-Ceiling structures.

Measure, mark, cut and screw the optional mounting metalic bars\* (sold separately) onto the wall as shown and accordingly to project requirements.

After the mounting bars are properly verified for spacings and securely installed.

Fit each panel onto the mounting bars by carefully applying some pressure to the panel as needed, while protecting front surface finishings. Do the same for the remaining panels as shown.