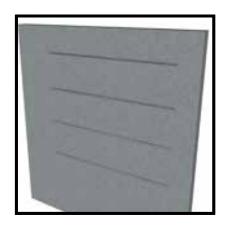

## | WALLPERF |

Previously the existent wall and check if and what cuts and adjustments will be needed (for electric sockets and others) to have a well-finished wall.

The WallPerfl® plates can be installed either horizontal or vertical, depending on project requirements.

After the mounting bars are properly verified for spacings and securely installed.

Fit each panel onto the mounting bars by carefully applying some pressure to the panel as needed, while protecting front surface finishings. Do the same for the remaining panels as shown.