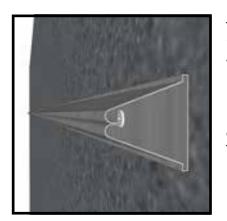

For ceilings, the WallPerf® plates can be installed on standard T-Ceiling structures.

Measure, mark, cut and screw the optional mounting metalic bars\* (sold separately) onto the wall as shown and accordingly to project requirements.

After the mounting bars are properly verified for spacings and securely installed.

Fit each panel onto the mounting bars by carefully applying some pressure to the panel as needed, while protecting front surface finishings. Do the same for the remaining panels as shown.